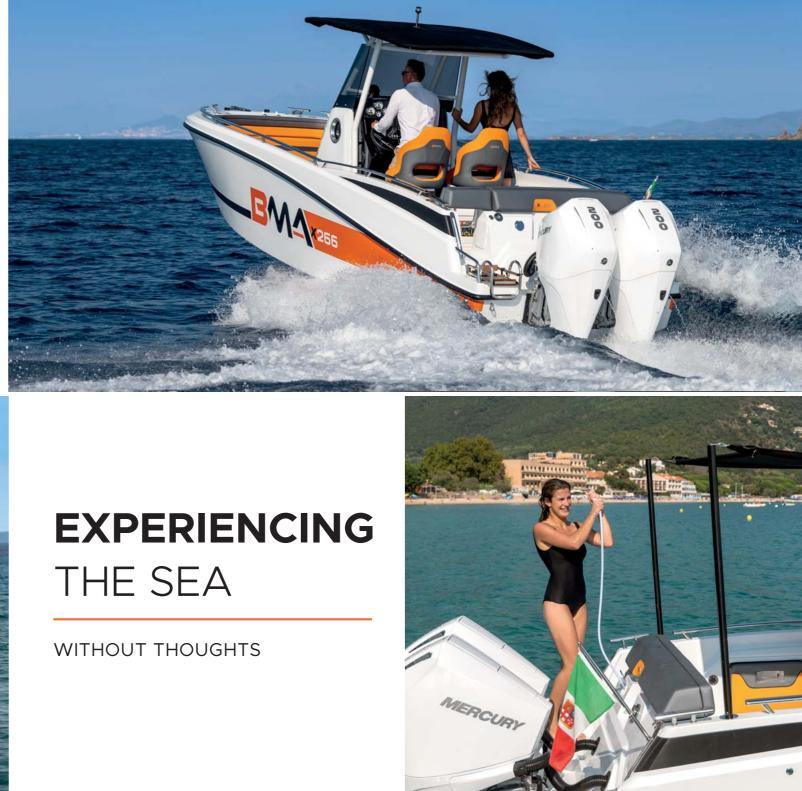

lhouette developed to express exclusivity and style without sacrificing comfort, safety and performance. Hull lines convey a sense of essentiality.





### PERFORMANCE AND CONTROL

TO ENJOY THE SEA



## X222





#### **VERSATILE AND SPACEFUL**

TO LIVE ON BOARD







### INNOVATIVE AND EASY

FOR SERENITY AND COMFORT













## X266 ADVANCED TECHNOLOGY

In the X266 beats the heart of the ambitious BMA project. A hull with modern lines, powerful and safe with elegant and essential equipment, modular versions to all the ways of living the sea. X266, in its originality, represents the dream and essence of boating.





## PRACTICAL AND **VERSATILE**

FOR EVERY MOMENT OF THE DAY

#### 

#### COMPLETE EQUIPMENTS

FISH & SUN







### HIGH-LEVEL PERFORMANCE

WITH SINGLE OR TWIN ENGINE



## X266





#### COMPLETE EQUIPMENTS

TOURING







#### FUTURISTIC LINES

TO DREAM TODAY

#### THE COMFORT YOU NEED

TO ENJOY THE SEA

















## X233 INNOVATIVE DESIGN

A global cutting edge project and an innovative design for an outstanding boat.



Render: Carlos Vidal design









### DYNAMIC AND SPACIOUS **EXUDES CHARACTER**

#### BUT WITH ITS AMPLE COCKPIT, HOSPITALITY IS ITS STRONG SUIT







X233









#### UNCOMPROMISING

#### COMFORTABLE AND PRACTICLE. THE IDEAL SUNDECK FOR THE FAMILY.

Render: Carlos Vidal design















X277 NEW STYLE

The project, developed with Carlos Vidal Design Studio, features all the aesthetic characteristics of the BMA brand with cutting-edge newgeneration lines.

Innovation, practicality, space and comfort were the guideline