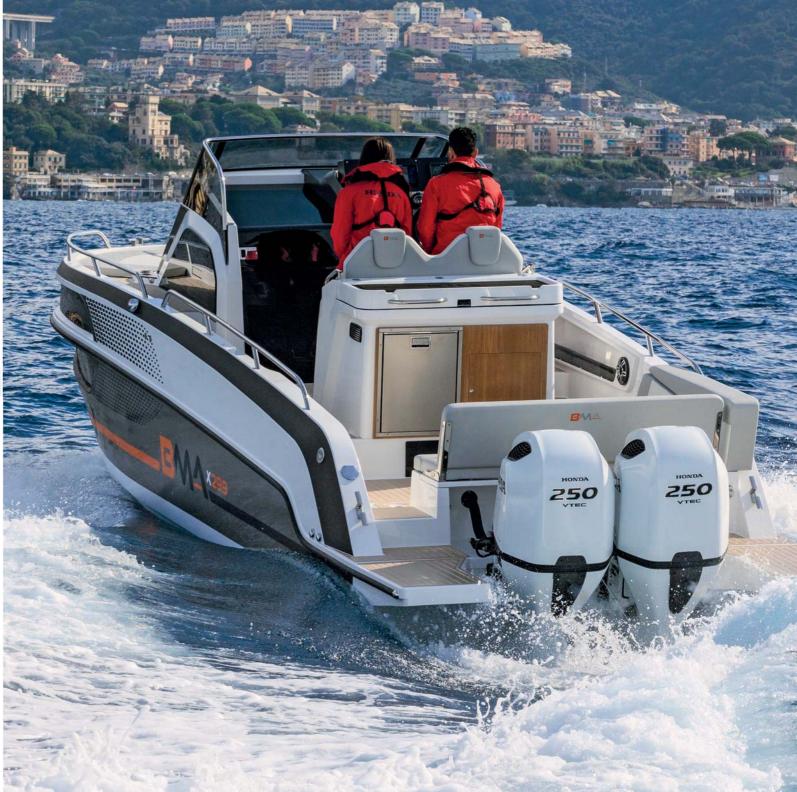

## X266 ADVANCED TECHNOLOGY

In the X266 beats the heart of the ambitious BMA project. A hull with modern lines, powerful and safe with elegant and essential equipment, modular versions to all the ways of living the sea. X266, in its originality, represents the dream and essence of boating.

### HIGH-LEVEL PERFORMANCE

WITH SINGLE OR TWIN ENGINE

## X266