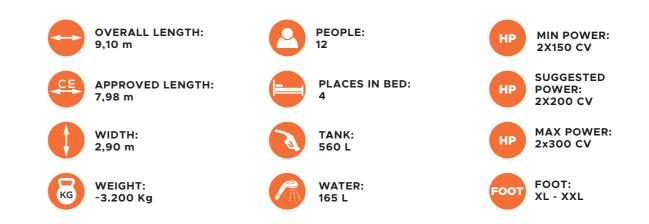

## X299 MORE SPACE with style

The new BMA project, born from the experience of Carlos Vidal Design in collaboration with the shipyard's studio, is an innovative vessel that combines design and functionality of a mega yacht in a 9-meter overall length. The X299 guarantees a pleasant navigation experience on every occasion, thanks to its remarkable width of nearly 3 meters. Fast, stable, and safe, it allows you to enjoy the sea all year round, offering style for both cruises and day trips.