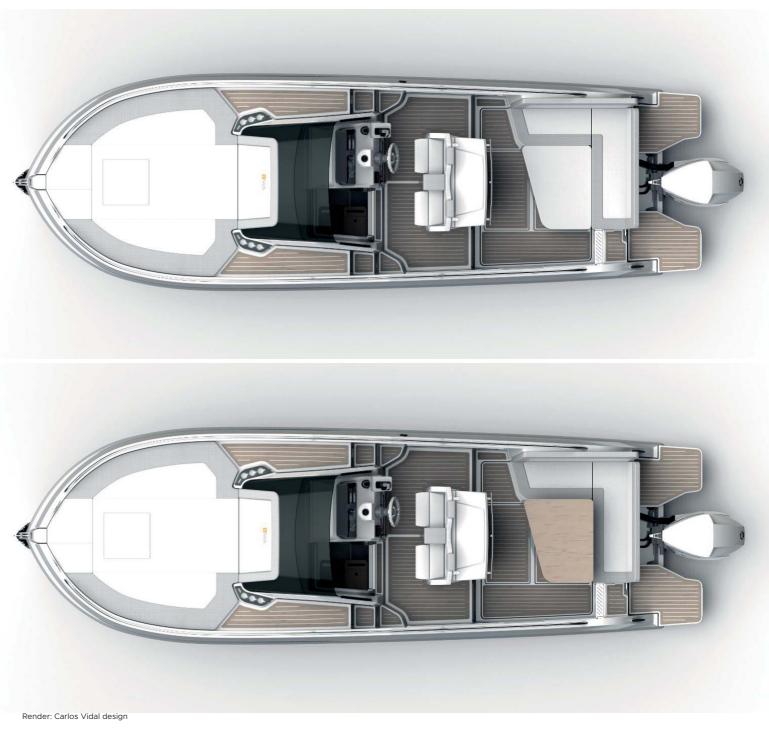

## X233 INNOVATIVE DESIGN

A global cutting edge project and an innovative design for an outstanding boat.

Render: Carlos Vidal design

### DYNAMIC AND SPACIOUS **EXUDES CHARACTER**

#### BUT WITH ITS AMPLE COCKPIT, HOSPITALITY IS ITS STRONG SUIT

X233

#### UNCOMPROMISING

#### COMFORTABLE AND PRACTICLE. THE IDEAL SUNDECK FOR THE FAMILY.

Render: Carlos Vidal design

X277 NEW STYLE

The project, developed with Carlos Vidal Design Studio, features all the aesthetic characteristics of the BMA brand with cutting-edge newgeneration lines.