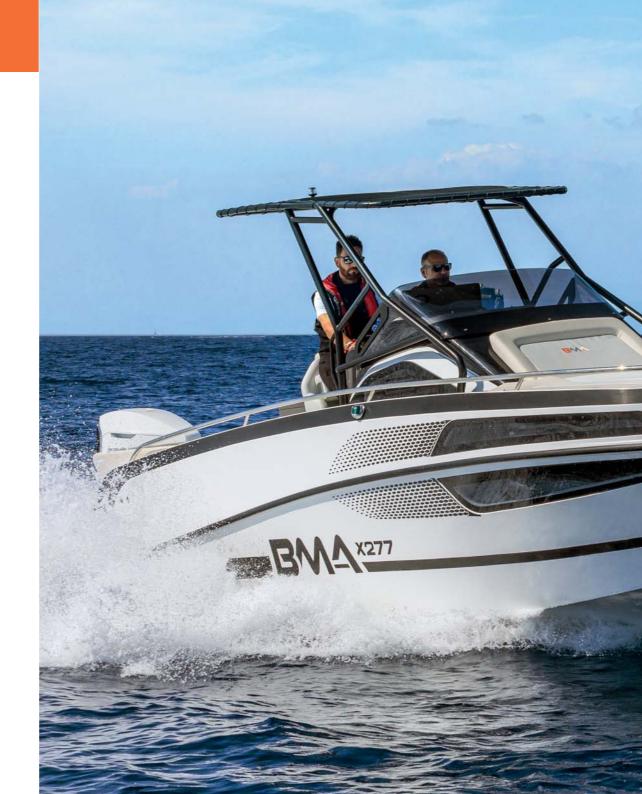

roject and an innovative design for an outstanding boat.



Render: Carlos Vidal design









### DYNAMIC AND SPACIOUS **EXUDES CHARACTER**

#### BUT WITH ITS AMPLE COCKPIT, HOSPITALITY IS ITS STRONG SUIT







X233









#### UNCOMPROMISING

#### COMFORTABLE AND PRACTICLE. THE IDEAL SUNDECK FOR THE FAMILY.

Render: Carlos Vidal design















X277 NEW STYLE

The project, developed with Carlos Vidal Design Studio, features all the aesthetic characteristics of the BMA brand with cutting-edge newgeneration lines.

Innovation, practicality, space and comfort were the guidelines followed by the designers to create a boat dedicated to conviviality and the pleasure of cruising.

Its innovative lines and "total extension" hull ensure excellent livability, performance, and comfort.





DESIGN INNOVATION AWARD SALONE MANTICO - GENOVA Stimj





### 

#### OPTIMIZED LAYOUT

TO ENJOY THE SEA









### SOPHISTICATED DETAILS

FOR A PLEASANT LIFE ON BOARD





### **BMA**X277 FULLY EQUIPPED

ALL INCLUDED





### PERFORMANCES AND COMFORT

WITH SINGLE OR TWIN ENGINE INSTALLATION



## X27/











## X299 MORE SPACE with style

The new BMA project, born from the experience of Carlos Vidal Design in collaboration with the shipyard's studio, is an innovative vessel that combines design and functionality of a mega yacht in a 9-meter overall length. The X299 guarantees a pleasant navigation experience on every occasion, thanks to its remarkable width of nearly 3 meters. Fast, stable, and safe, it allows you to enjoy the sea all year round, offering style for both cruises