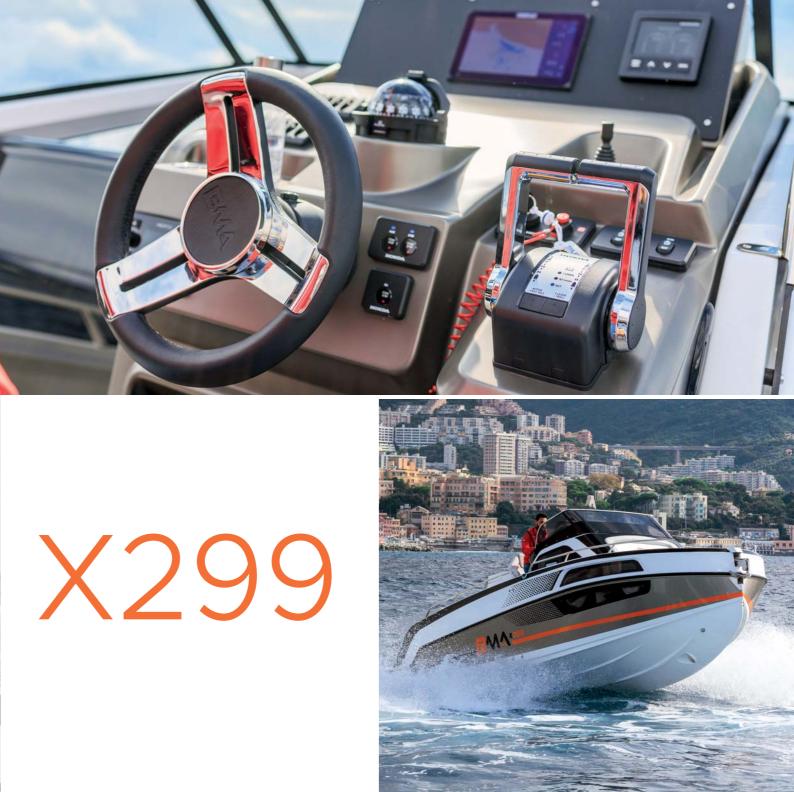

## X299 MORE SPACE with style

The new BMA project, born from the experience of Carlos Vidal Design in collaboration with the shipyard's studio, is an innovative vessel that combines design and functionality of a mega yacht in a 9-meter overall length. The X299 guarantees a pleasant navigation experience on every occasion, thanks to its remarkable width of nearly 3 meters. Fast, stable, and safe, it allows you to enjoy the sea all year round, offering style for both cruises and day trips.