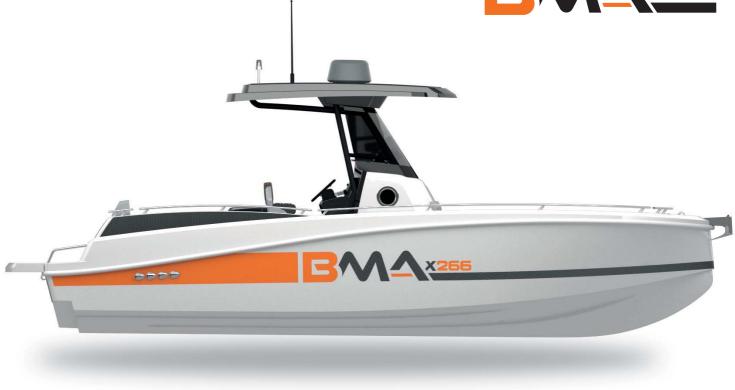

## X266 ADVANCED TECHNOLOGY

In the X266 beats the heart of the ambitious BMA project. A hull with modern lines, powerful and safe with elegant and essential equipment, modular versions to all the ways of living the sea. X266, in its originality, represents the dream and essence of boating.

## X266