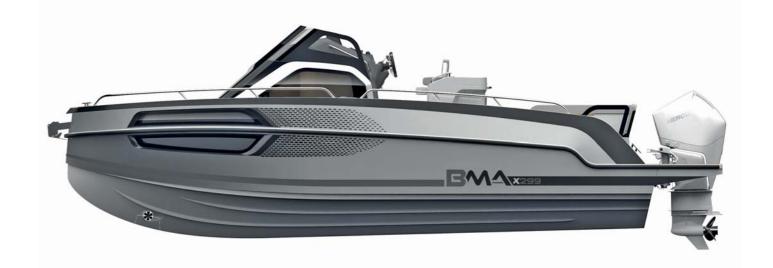

## X299 MORE SPACE with style

The new BMA project, born from the experience of Carlos Vidal Design in collaboration with the shipyard's studio, is an innovative vessel that combines design and functionality of a mega yacht in a 9-meter overall length. The X299 guarantees a pleasant navigation experience on every occasion, thanks to its remarkable width of nearly 3 meters. Fast, stable, and safe, it allows you to enjoy the sea all year round, offering style for both cruises and day trips.