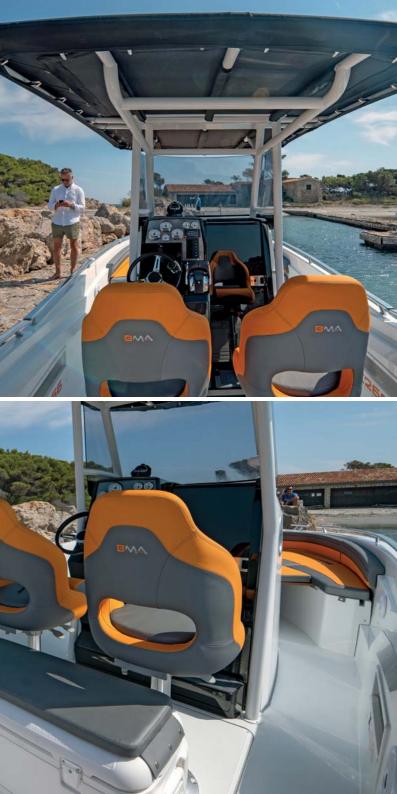

## X266 ADVANCED TECHNOLOGY

In the X266 beats the heart of the ambitious BMA project. A hull with modern lines, powerful and safe with elegant and essential equipment, modular versions to all the ways of living the sea. X266, in its originality, represents the dream and essence of boating.

## PRACTICAL AND **VERSATILE**

FOR EVERY MOMENT OF THE DAY