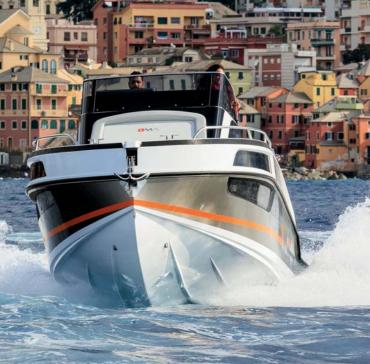

## X266 ADVANCED TECHNOLOGY

In the X266 beats the heart of the ambitious BMA project. A hull with modern lines, powerful and safe with elegant and essential equipment, modular versions to all the ways of living the sea. X266, in its originality, represents the dream and essence of boating.

## X266