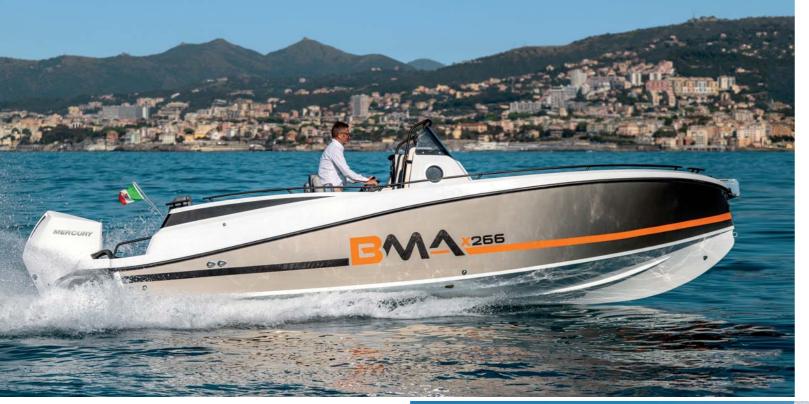

## X266 ADVANCED TECHNOLOGY

In the X266 beats the heart of the ambitious BMA project. A hull with modern lines, powerful and safe with elegant and essential equipment, modular versions to all the ways of living the sea. X266, in its originality, represents the dream and essence of boating.

### HIGH-LEVEL PERFORMANCE

WITH SINGLE OR TWIN ENGINE