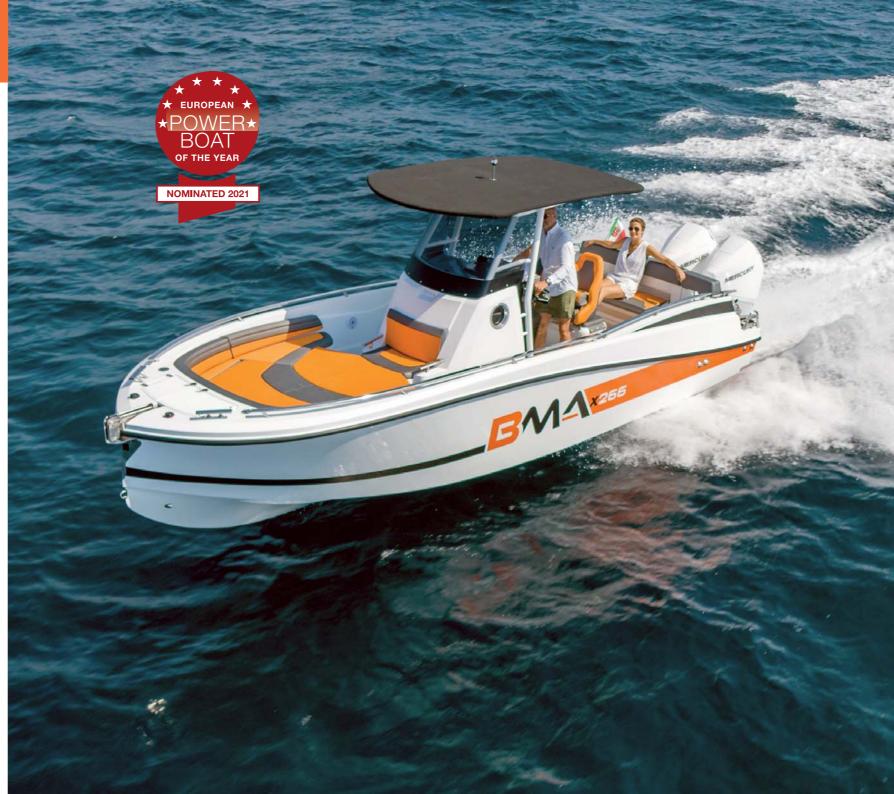

## X266 ADVANCED TECHNOLOGY

In the X266 beats the heart of the ambitious BMA project. A hull with modern lines, powerful and safe with elegant and essential equipment, modular versions to all the ways of living the sea. X266, in its originality, represents the dream and essence of boating.

### HIGH-LEVEL PERFORMANCE

WITH SINGLE OR TWIN ENGINE

## X266