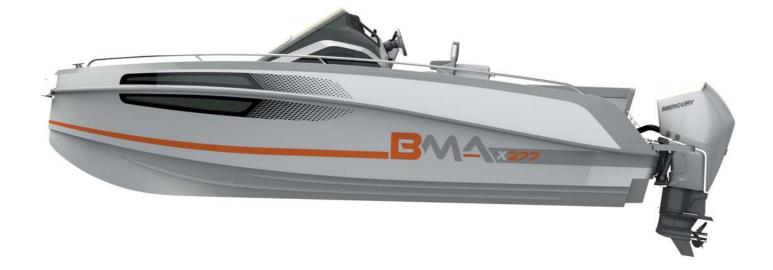

#### COMFORTABLE AND PRACTICLE. THE IDEAL SUNDECK FOR THE FAMILY.

Render: Carlos Vidal design

X277 NEW STYLE

The project, developed with Carlos Vidal Design Studio, features all the aesthetic characteristics of the BMA brand with cutting-edge newgeneration lines.

Innovation, practicality, space and comfort were the guidelines followed by the designers to create a boat dedicated to conviviality and the pleasure of cruising.

Its innovative lines and "total extension" hull ensure excellent livability, performance, and comfort.