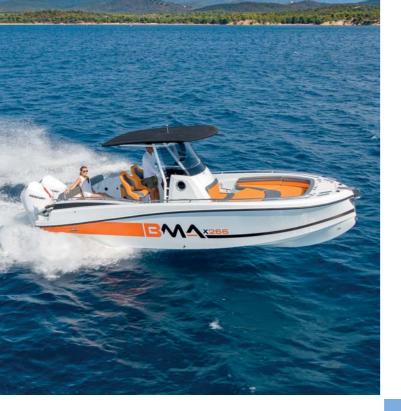

## X266 ADVANCED TECHNOLOGY

In the X266 beats the heart of the ambitious BMA project. A hull with modern lines, powerful and safe with elegant and essential equipment, modular versions to all the ways of living the sea. X266, in its originality, represents the dream and essence of boating.

### HIGH-LEVEL PERFORMANCE

WITH SINGLE OR TWIN ENGINE