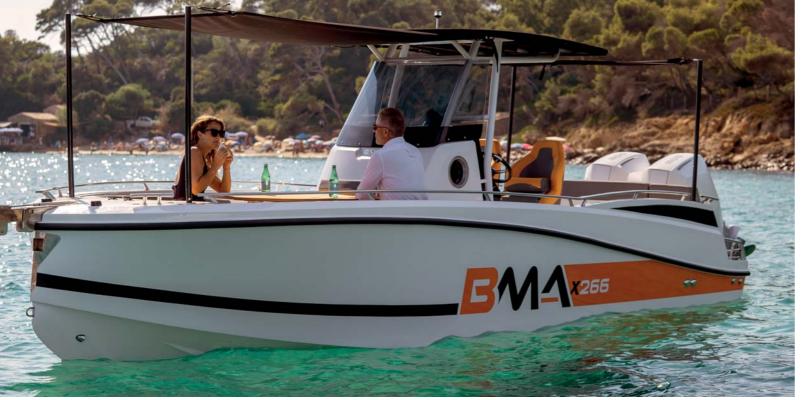

## X266 ADVANCED TECHNOLOGY

In the X266 beats the heart of the ambitious BMA project. A hull with modern lines, powerful and safe with elegant and essential equipment, modular versions to all the ways of living the sea. X266, in its originality, represents the dream and essence of boating.

## X266