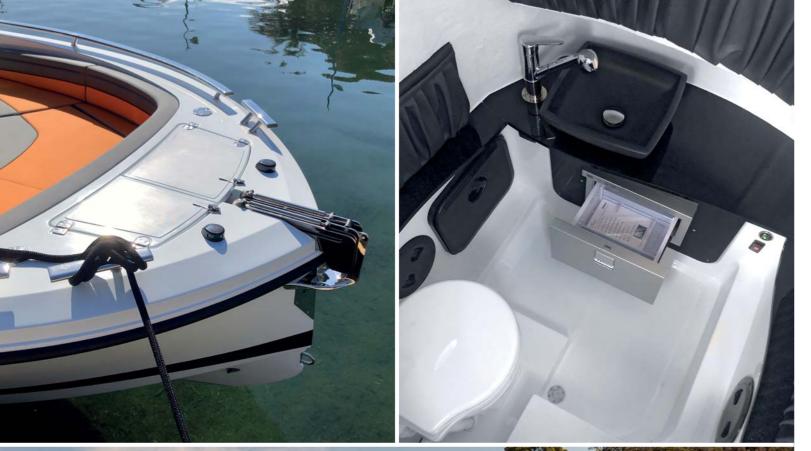

ty.





### PERFORMANCE AND CONTROL

TO ENJOY THE SEA



## X222





#### **VERSATILE AND SPACEFUL**

TO LIVE ON BOARD







### INNOVATIVE AND EASY

FOR SERENITY AND COMFORT













## X266 ADVANCED TECHNOLOGY

In the X266 beats the heart of the ambitious BMA project. A hull with modern lines, powerful and safe with elegant and essential equipment, modular versions to all the ways of living the sea. X266, in its originality, represents the dream and essence of boating.





## PRACTICAL AND **VERSATILE**

FOR EVERY MOMENT OF THE DAY

#### 

#### COMPLETE EQUIPMENTS

FISH & SUN







### HIGH-LEVEL PERFORMANCE

WITH SINGLE OR TWIN ENGINE



## X266





#### COMPLETE EQUIPMENTS

TOURING







#### FUTURISTIC LINES

TO DREAM TODAY

#### THE COMFORT YOU NEED

TO ENJOY THE SEA

















## X233 INNOVATIVE DESIGN

A global cutting edge project and an innovative design for an outstanding boat.



Render: Carlos Vidal design









### DYNAMIC AND SPACIOUS **EXUDES CHARACTER**

#### BUT WITH ITS AMPLE COCKPIT, HOSPITALITY IS ITS STRONG SUIT







X233









#### UNCOMPROMISING

#### COMFORTABLE AND PRACTICLE. THE IDEAL SUNDECK FOR THE FAMILY.

Render: Carlos Vidal design















X277 NEW STYLE

The project, developed with Carlos Vidal Design Studio, features all the aesthetic characteristics of the BMA brand with cutting-edge newgeneration lines.

Innovation, practicality, space and comfort were the guidelines followed by the designers to create a boat dedicated to conviviality and the pleasure of cruising.

Its innovative lines and "total extension"