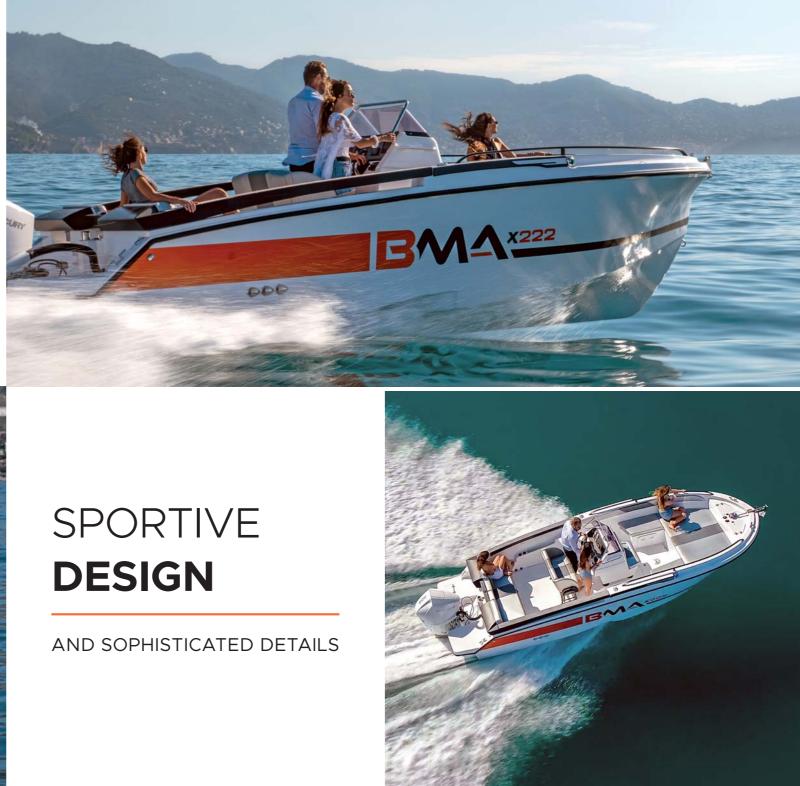

# X222

## STRONG CHARACTER

A personality that seduces. An assertive character exalts the powerful, minimalist silhouette developed to express exclusivity and style without sacrificing comfort, safety and performance. Hull lines convey a sense of essentiality.