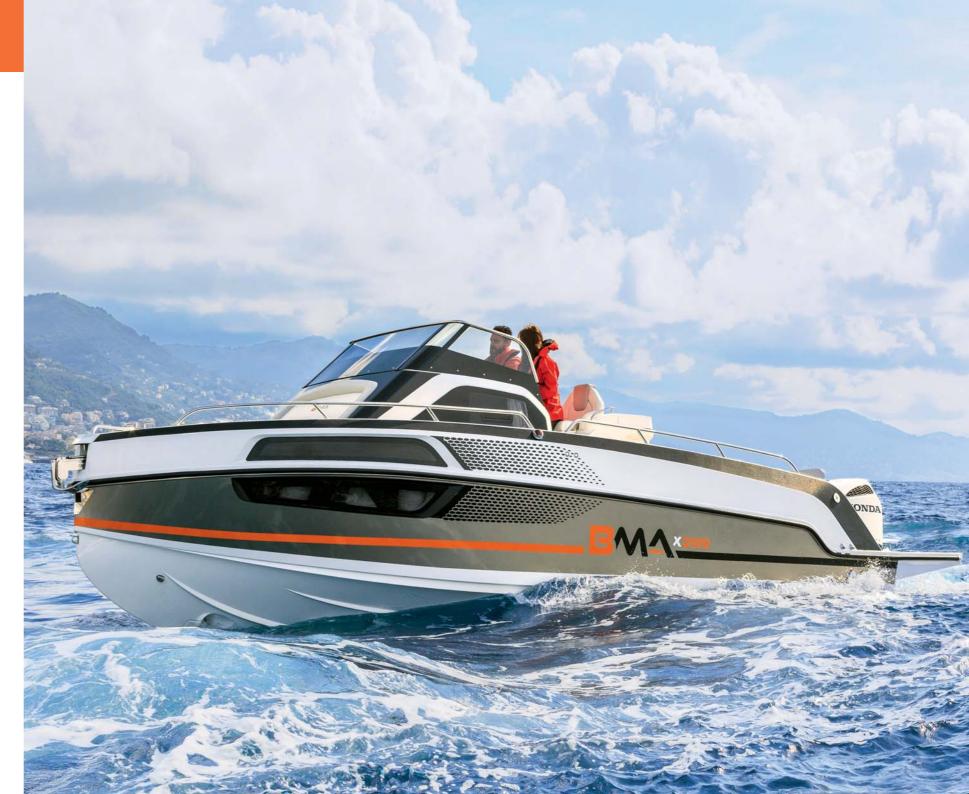

## X266 ADVANCED TECHNOLOGY

In the X266 beats the heart of the ambitious BMA project. A hull with modern lines, powerful and safe with elegant and essential equipment, modular versions to all the ways of living the sea. X266, in its originality, represents the dream and essence of boating.

## X266