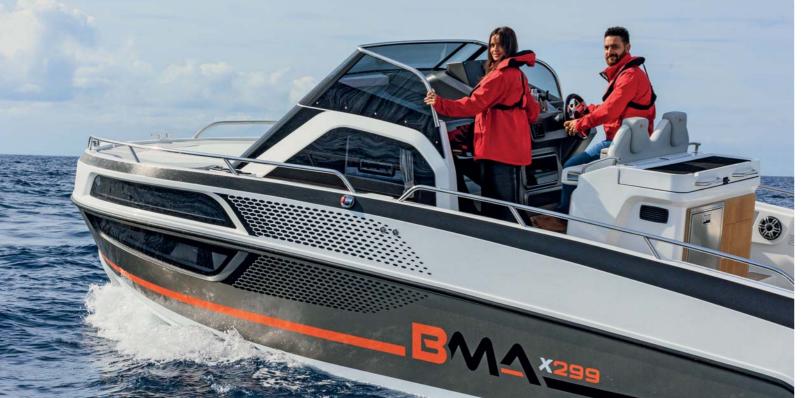

## X299 MORE SPACE with style

The new BMA project, born from the experience of Carlos Vidal Design in collaboration with the shipyard's studio, is an innovative vessel that combines design and functionality of a mega yacht in a 9-meter overall length. The X299 guarantees a pleasant navigation experience on every occasion, thanks to its remarkable width of nearly 3 meters. Fast, stable, and safe, it allows you to enjoy the sea all year round, offering style for both cruises and day trips.