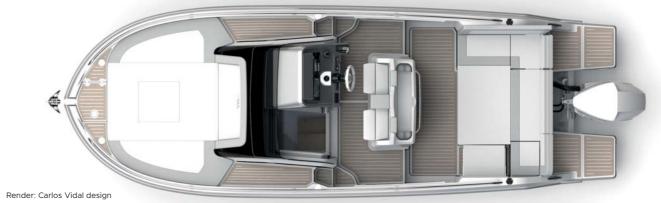

#### OPTIMIZED LAYOUT

TO ENJOY THE SEA

### SOPHISTICATED DETAILS

FOR A PLEASANT LIFE ON BOARD

### **BMA**X277 FULLY EQUIPPED

ALL INCLUDED

### PERFORMANCES AND COMFORT

WITH SINGLE OR TWIN ENGINE INSTALLATION

## X27/