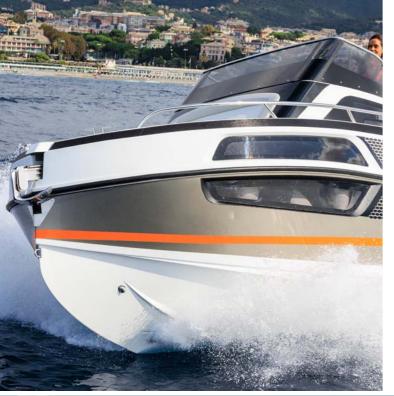

## X299 MORE SPACE with style

The new BMA project, born from the experience of Carlos Vidal Design in collaboration with the shipyard's studio, is an innovative vessel that combines design and functionality of a mega yacht in a 9-meter overall length. The X299 guarantees a pleasant navigation experience on every occasion, thanks to its remarkable width of nearly 3 meters. Fast, stable, and safe, it allows you to enjoy the sea all year round, offering style for both cruises and day trips.