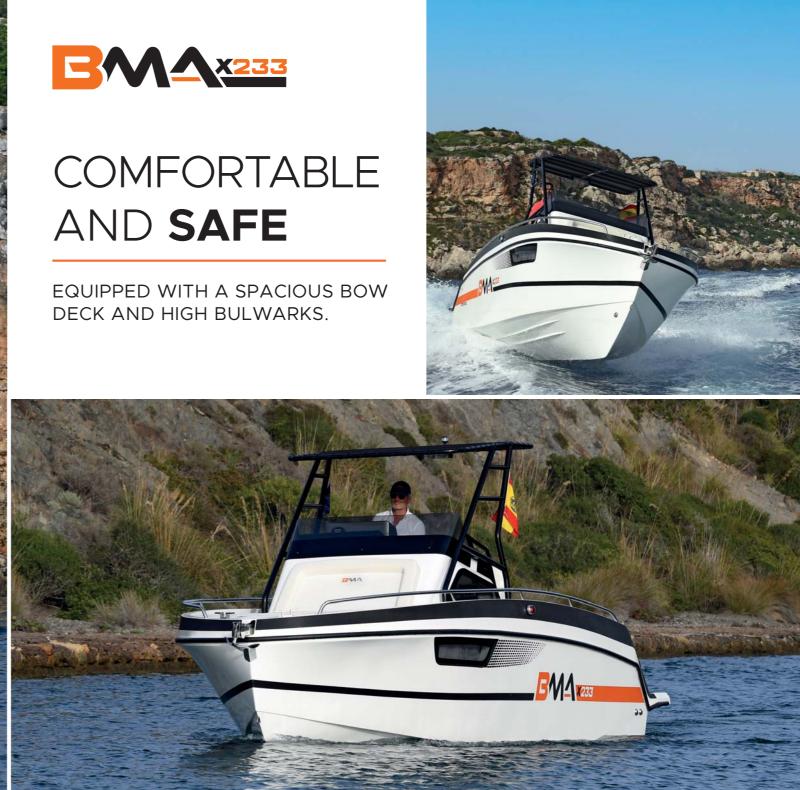

## X233 INNOVATIVE DESIGN

A global cutting edge project and an innovative design for an outstanding boat.

Render: Carlos Vidal design

### DYNAMIC AND SPACIOUS **EXUDES CHARACTER**

#### BUT WITH ITS AMPLE COCKPIT, HOSPITALITY IS ITS STRONG SUIT

X233

#### UNCOMPROMISING

#### COMFORTABLE AND PRACTICLE. THE IDEAL SUNDECK FOR THE FAMILY.

Render: Carlos Vidal design

X277 NEW STYLE

The project, developed with Carlos Vidal Design Studio, features all the aesthetic characteristics of the BMA brand with cutting-edge newgeneration lines.