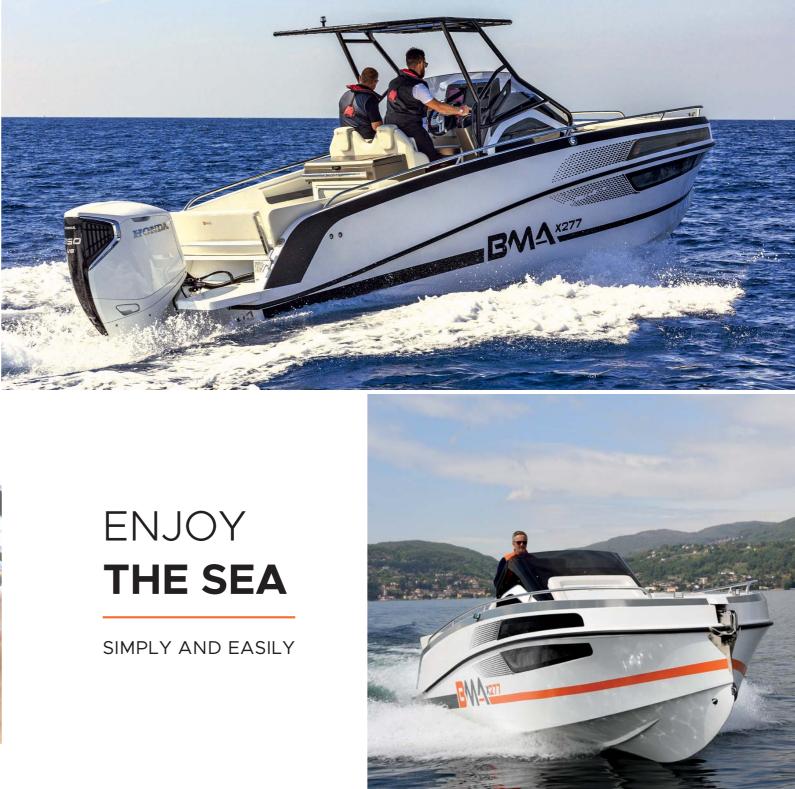

#### COMFORTABLE AND PRACTICLE. THE IDEAL SUNDECK FOR THE FAMILY.

Render: Carlos Vidal design

X277 NEW STYLE

The project, developed with Carlos Vidal Design Studio, features all the aesthetic characteristics of the BMA brand with cutting-edge newgeneration lines.

Innovation, practicality, space and comfort were the guidelines followed by the designers to create a boat dedicated to conviviality and the pleasure of cruising.

Its innovative lines and "total extension" hull ensure excellent livability, performance, and comfort.