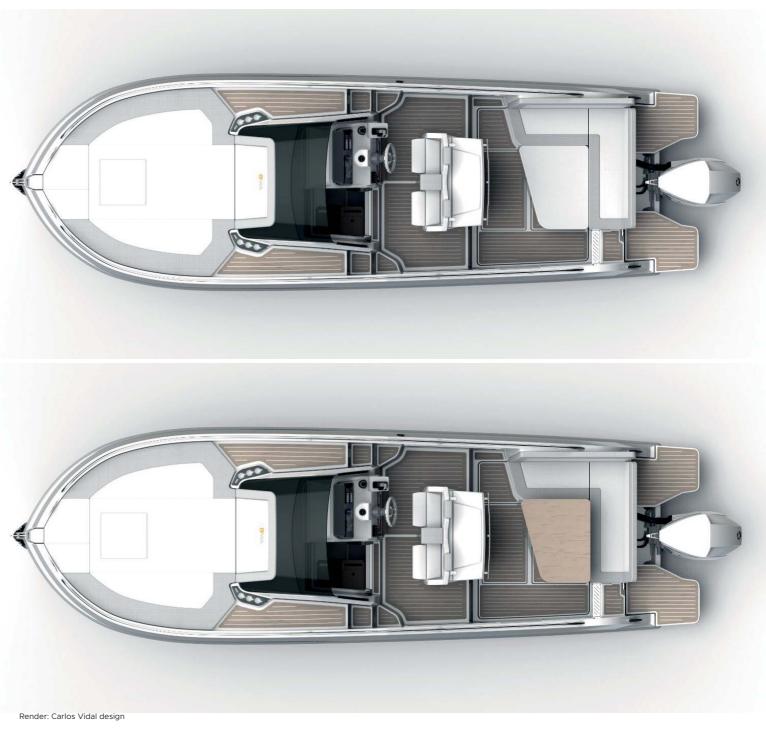

## X233 INNOVATIVE DESIGN

A global cutting edge project and an innovative design for an outstanding boat.

Render: Carlos Vidal design

#### COMFORTABLE AND PRACTICLE. THE IDEAL SUNDECK FOR THE FAMILY.

Render: Carlos Vidal design

X277 NEW STYLE

The project, developed with Carlos Vidal Design Studio, features all the aesthetic characteristics of the BMA brand with cutting-edge newgeneration lines.