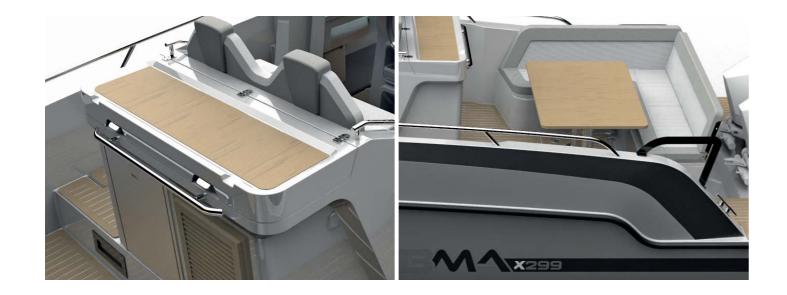

## SPACE AND COMFORT

THANKS TO THE "TOTAL EXTENSION" HULL, THE LIVABILITY IS COMPLETE AND FUNCTIONAL.

### BIG RELAXATION AREAS

AT THE BOW AND STERN

THE Furnishings

FOR AN OPTIMAL LIFE ON BOARD

Render: Carlos Vidal design