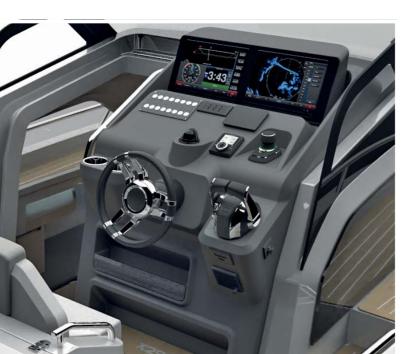

new BMA project, born from the experience of Carlos Vidal Design in collaboration with the shipyard's studio, is an innovative vessel that combines design and functionality of a mega yacht in a 9-meter overall length. The X299 guarantees a pleasant navigation experience on every occasion, thanks to its remarkable width of nearly 3 meters. Fast, stable, and safe, it allows you to enjoy the sea all year round, offering style for both cruises and day trips.







### ROBUSTE AND RELIABLE

TO SAIL WITHOUT LIMITS.







## SPACE AND COMFORT

THANKS TO THE "TOTAL EXTENSION" HULL, THE LIVABILITY IS COMPLETE AND FUNCTIONAL.







#### COZY Atmosphere

BRIGHT AND WELL-ORGANIZED CABIN

### **FUNCTIONALITY** AND AESTHETICS

IN SPACES TO ENJOY







### BIG RELAXATION AREAS

AT THE BOW AND STERN





THE Furnishings

FOR AN OPTIMAL LIFE ON BOARD













Render: Carlos Vidal design