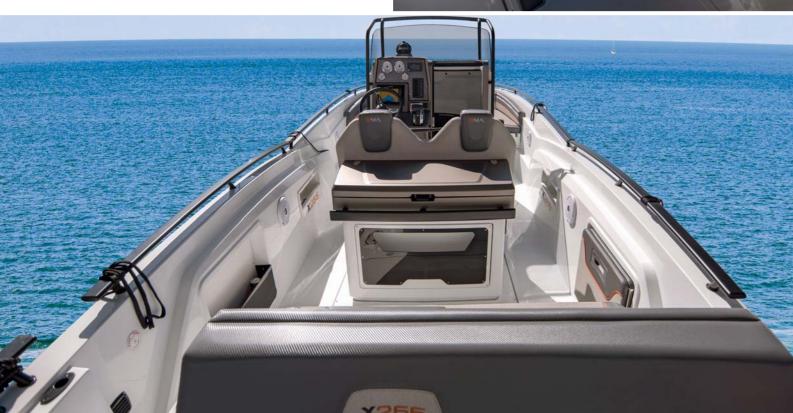

## X266 ADVANCED TECHNOLOGY

In the X266 beats the heart of the ambitious BMA project. A hull with modern lines, powerful and safe with elegant and essential equipment, modular versions to all the ways of living the sea. X266, in its originality, represents the dream and essence of boating.

## PRACTICAL AND **VERSATILE**

FOR EVERY MOMENT OF THE DAY