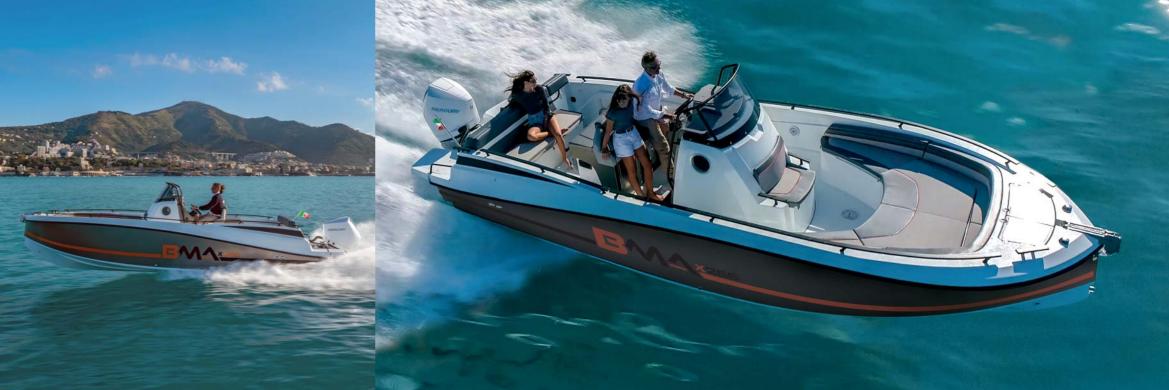

## X266 ADVANCED TECHNOLOGY

In the X266 beats the heart of the ambitious BMA project. A hull with modern lines, powerful and safe with elegant and essential equipment, modular versions to all the ways of living the sea. X266, in its originality, represents the dream and essence of boating.

#### COMPLETE EQUIPMENTS

FISH & SUN

#### COMPLETE EQUIPMENTS

TOURING