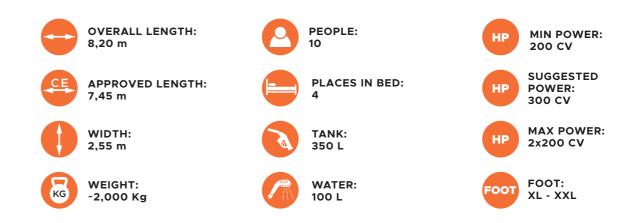

## X266 ADVANCED TECHNOLOGY

In the X266 beats the heart of the ambitious BMA project. A hull with modern lines, powerful and safe with elegant and essential equipment, modular versions to all the ways of living the sea. X266, in its originality, represents the dream and essence of boating.

### HIGH-LEVEL PERFORMANCE

WITH SINGLE OR TWIN ENGINE