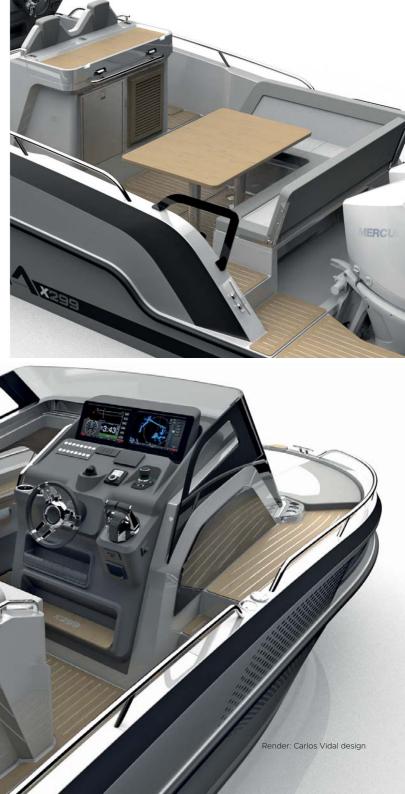

## X299 MORE SPACE with style

The new BMA project, born from the experience of Carlos Vidal Design in collaboration with the shipyard's studio, is an innovative vessel that combines design and functionality of a mega yacht in a 9-meter overall length. The X299 guarantees a pleasant navigation experience on every occasion, thanks to its remarkable width of nearly 3 meters. Fast, stable, and safe, it allows you to enjoy the sea all year round, offering style for both cruises and day trips.

## SPACE AND COMFORT

THANKS TO THE "TOTAL EXTENSION" HULL, THE LIVABILITY IS COMPLETE AND FUNCTIONAL.