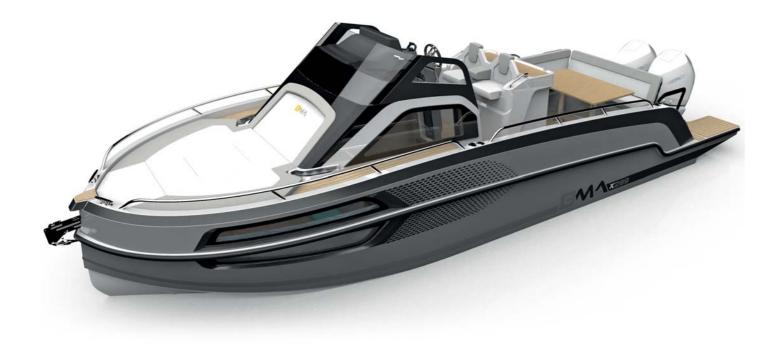

## X299 MORE SPACE with style

The new BMA project, born from the experience of Carlos Vidal Design in collaboration with the shipyard's studio, is an innovative vessel that combines design and functionality of a mega yacht in a 9-meter overall length. The X299 guarantees a pleasant navigation experience on every occasion, thanks to its remarkable width of nearly 3 meters. Fast, stable, and safe, it allows you to enjoy the sea all year round, offering style for both cruises and day trips.