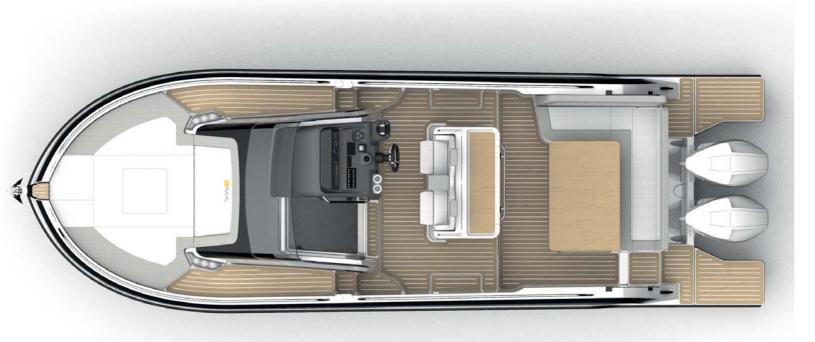

27/











## X299 MORE SPACE with style

The new BMA project, born from the experience of Carlos Vidal Design in collaboration with the shipyard's studio, is an innovative vessel that combines design and functionality of a mega yacht in a 9-meter overall length. The X299 guarantees a pleasant navigation experience on every occasion, thanks to its remarkable width of nearly 3 meters. Fast, stable, and safe, it allows you to enjoy the sea all year round, offering style for both cruises and day trips.







### ROBUSTE AND RELIABLE

TO SAIL WITHOUT LIMITS.







## SPACE AND COMFORT

THANKS TO THE "TOTAL EXTENSION" HULL, THE LIVABILITY IS COMPLETE AND FUNCTIONAL.







#### COZY Atmosphere

BRIGHT AND WELL-ORGANIZED CABIN

### **FUNCTIONALITY** AND AESTHETICS

IN SPACES TO ENJOY







### BIG RELAXATION AREAS

AT THE BOW AND STERN





THE Furnishings

FOR AN OPTIMAL LIFE ON BOARD













Render: Carlos Vidal design